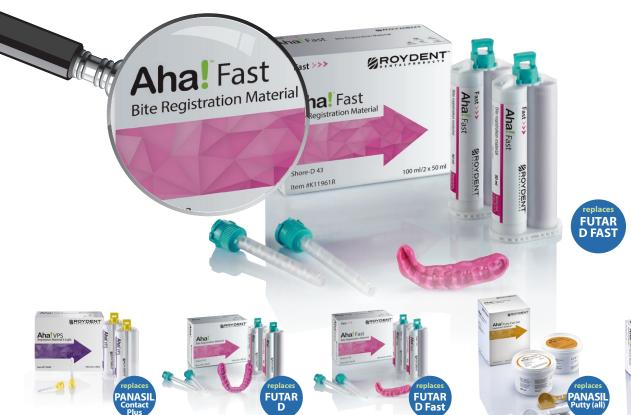

#### Aha! Fast Set Bite Registration Material NEW SKU: K11961R

- · Syringeable addition-curing elastomeric bite registration materials
- · Used for making accurate occlusal registrations.
- · Can be used for applications which require a hard bite registration silicone
- Shore-hardness D 43
- Working time: 15 sec. Intraoral set. time: 45 sec, Total set time: 1 min