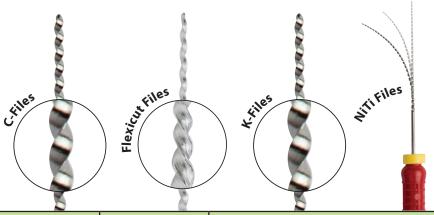

|                | Wa.             |                                                                                   |
|----------------|-----------------|-----------------------------------------------------------------------------------|
| FILE           | TIP             | DESIGN                                                                            |
| C-FILES        | Non-Cutting tip | Designed for initial access and breaking through calcification.                   |
| FLEXICUT FILES | Non-Cutting tip | Triangular blade for increased flexibility.<br>Designed for full instrumentation. |
| K-FILES        | Cutting tip     | Designed for full instrumentation.                                                |
| NITI FILES     | Non-Cutting tip | Conforms to the curvature of the canal during instrumentation.                    |
| 1              |                 |                                                                                   |

Also available: Hedstroms, Reamers, Mid-Sized K-Files.