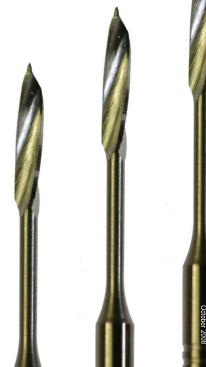

## **Peeso Reamers**

- For bulk removal of debris and gutta percha
- Creates post space
- Sizes 1-6, identified by rings on shank
- Stainless steel instrument
- Flexible shaft
- 28mm (short) and 32mm (standard) lengths

Packaged 6 per pack

| Peeso<br>Size | 32mm<br>Standard | 28mm<br>Short |
|---------------|------------------|---------------|
| 1             | 9991             | 99981         |
| 2             | 9992             | 99982         |
| 3             | 9993             | 99983         |
| 4             | 9994             | 99984         |
| 5             | 9995             | 99985         |
| 6             | 9996             | 99986         |
| 1-6           | 99916            | 999S16        |