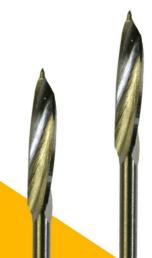

## **Peeso Reamers**

- For bulk removal of debris and gutta percha
- Creates post space
- Sizes 1-6, identified by rings on shank
- Stainless steel instrument
- Flexible shaft
- 28mm (short) and 32mm (standard) lengths

Packaged 6 per pack

| Peeso<br>Size | 32mm<br>Standard | 28mm<br>Short |
|---------------|------------------|---------------|
| 1             | 9991             | 99981         |
| 2             | 9992             | 99982         |
| 3             | 9993             | 99983         |
| 4             | 9994             | 99984         |
| 5             | 9995             | 99985         |
| 6             | 9996             | 99986         |
| 1-6           | 99916            | 999S16        |