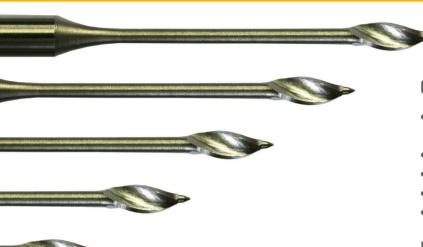

## **Gates Glidden Drills**

- Enlarges coronal and middle portions of canal through bulk removal of tooth structure
- Sizes 1-6, identified by rings on shank
- Stainless steel instrument
- Flexible shaft
- 28mm (short) and 32mm (standard) lengths

| Gates Glidden<br>Size | 32mm<br>Standard | 28mm<br>Short |
|-----------------------|------------------|---------------|
| 1                     | 8881             | 888S1         |
| 2                     | 8882             | 88882         |
| 3                     | 8883             | 88883         |
| 4                     | 8884             | 888S4         |
| 5                     | 8885             | 888S5         |
| 6                     | 8886             | 888S6         |
| 1-6                   | 88816            | 888S16        |