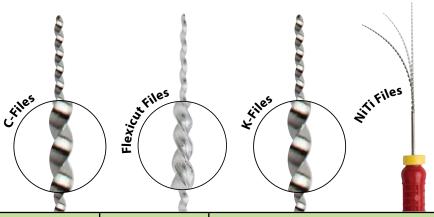

| FILE                                               | TIP             | DESIGN                                                                         |
|----------------------------------------------------|-----------------|--------------------------------------------------------------------------------|
| C-FILES                                            | Non-Cutting tip | Designed for initial access and breaking through calcification.                |
| FLEXICUT FILES                                     | Non-Cutting tip | Triangular blade for increased flexibility. Designed for full instrumentation. |
| K-FILES                                            | Cutting tip     | Designed for full instrumentation.                                             |
| NITI FILES                                         | Non-Cutting tip | Conforms to the curvature of the canal during instrumentation.                 |
| Also quailable Hodstroms Bogmers Mid Sized K Files |                 |                                                                                |

Also available: Hedstroms, Reamers, Mid-Sized K-Files.